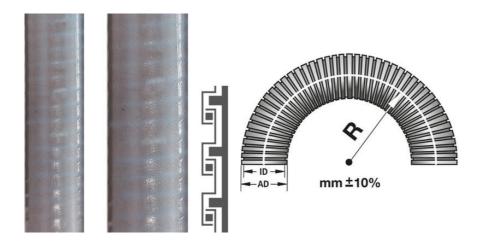

## **SPECIFICATIONS**

| Diameter                    | 2"      |
|-----------------------------|---------|
| Dimensional Inner           | 51,5 mm |
| Dimensional Outer           | 60 mm   |
| Pack size                   | 25 m    |
| Approvals                   | VDE     |
| Color                       | Grey    |
| Bending Radius -10% Static  | 320     |
| Bending Radius -10% Dynamic | 780     |
| Temperature range from      | -25 °C  |

| Temperature range to | 90 °C |
|----------------------|-------|
| Weight / M           | 1,2   |